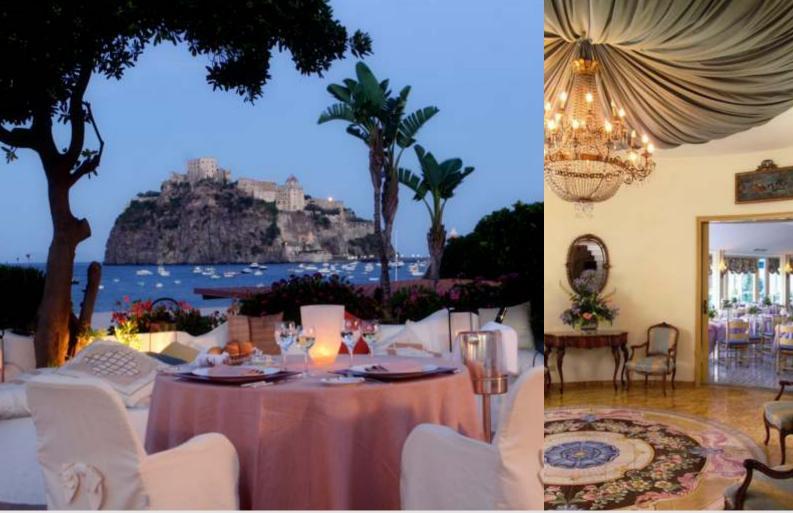

## L'Albergo Della Regina Isabella

Piazza Santa Restituta, 1, 80076 Lacco Ameno (Ischia)

The hotel L'Albergo Della Regina Isabella is one of the best and most luxurious hotels of the island. It is a place where the natural environment and the timeless tradition of hospitality come together in a magical mix rejuvenating for body, mind and spirit. Created in the 50's on the remains of the ancient Greco-Roman ruins by a well-known publisher and film producer Angelo Rizzoli, a complex of a SPA center and a hotel, it still remains one of the most important centers of social life of the island, attracting numerous prestigious sponsored events and celebrities. The interior is decorated in the classical style of Neapolitan baroque. The corridors and lobbies are decorated with genuine Capodimonte ceramic floors, majolica handmade, original works of Salvador Dali. Antique furniture of the XVIII century, bronze chandeliers from Murano glass, antique mirrors of polished silver - everything that is an incomplete list of luxury which will surround you when the doors of the hotel close behind you. Over the years, the rooms have framed the happy moments of celebrities such as Richard Burton and Elizabeth Taylor, Charlie Chaplin and Clark Gable, William Holden and Maria Callas, Alberto Sordi and Al Pacino, Nicolas Cage and Sylvester Stallone, as well as members of the royal families of Europe and the Middle East.

Location: Located in the town of Lacco Ameno, right on the seaside and has a main entrance to the picturesque square of Santa Restituta. It consists of two buildings—"Regina Isabella" (rooms with sea view or garden view) and "Royal Sporting" (all rooms with sea view). Central position of the hotel offers to visit different shops, cafes and restaurants. The bus stop is in about 500 meters away from the hotel.