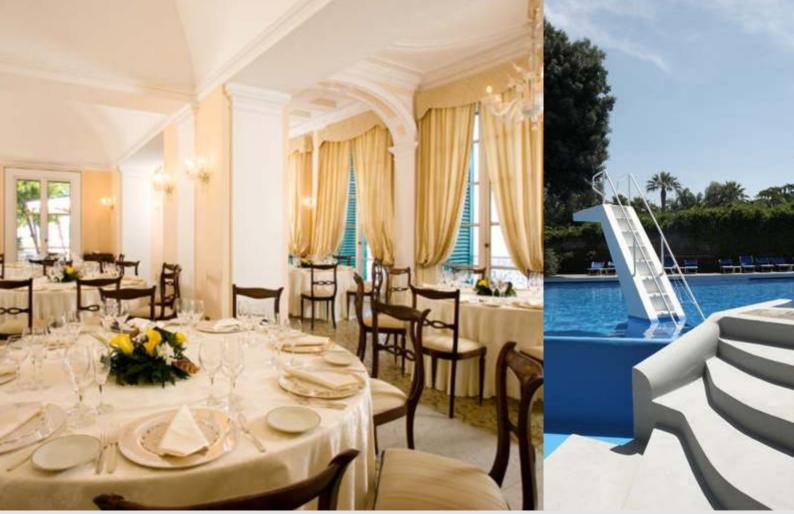

## L'Albergo Della Regina Isabella

Piazza Santa Restituta, 1, 80076 Lacco Ameno (Ischia)

The hotel L'Albergo Della Regina Isabella is one of the best and most luxurious hotels of the island. It is a place where the natural environment and the timeless tradition of hospitality come together in a magical mix rejuvenating for body, mind and spirit. Created in the 50's on the remains of the ancient Greco-Roman ruins by a well-known publisher and film producer Angelo Rizzoli, a complex of a SPA center and a hotel, it still remains one of the most important centers of social life of the island, attracting numerous prestigious sponsored events and celebrities. The interior is decorated in the classical style of Neapolitan baroque. The corridors and lobbies are decorated with genuine Capodimonte ceramic floors, majolica handmade, original works of Salvador Dali. Antique furniture of the XVIII century, bronze chandeliers from Murano glass, antique mirrors of polished silver - everything that is an incomplete list of luxury which will surround you when the doors of the hotel close behind you. Over the years, the rooms have framed the happy moments of celebrities such as Richard Burton and Elizabeth Taylor, Charlie Chaplin and Clark Gable, William Holden and Maria Callas, Alberto Sordi and Al Pacino, Nicolas Cage and Sylvester Stallone, as well as members of the royal families of Europe and the Middle East.

Location: Located in the town of Lacco Ameno, right on the seaside and has a main entrance to the picturesque square of Santa Restituta. It consists of two buildings—"Regina Isabella" (rooms with sea view or garden view) and "Royal Sporting" (all rooms with sea view). Central position of the hotel offers to visit different shops, cafes and restaurants. The bus stop is in about 500 meters away from the hotel.