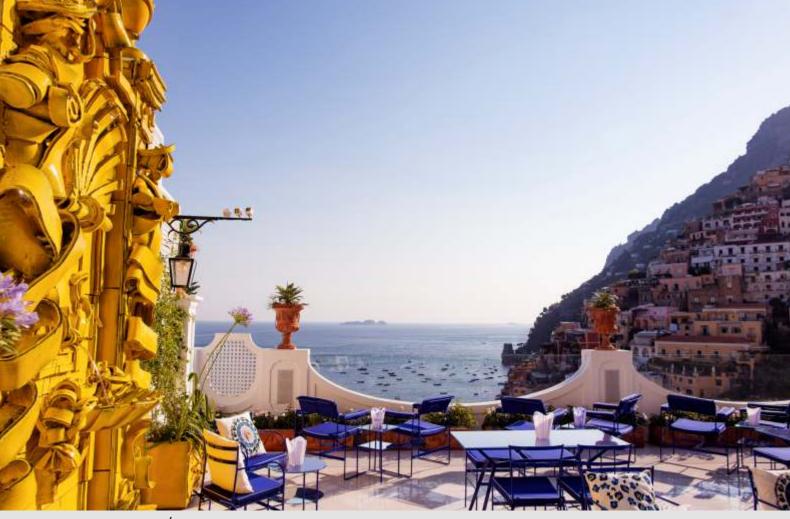

### Grand Hotel Punta Molino Beach Resort & SPA

Lungomare Cristoforo Colombo, 23 80070 Ischia Porto

It is an excellent hotel, located in the most prestigious part of the island of Ischia on the shore of the sunny bay of Punta Molino. One can see a magnificent panorama of the famous Aragon Castle there. The building was created by a talented architect Giulio De Luca, who constructed a structure of plastic and dynamic lines blended perfectly with the nature and the sea. Surrounded by calm sea views and a large pine park, the hotel embodies the fusion of elegance and style. Precious antiques, delicate pastel colors and the essence of charming and picturesque places together create a pleasant and relaxing atmosphere. All the rooms of the hotel offer panoramic sea views or wonderful park views. Luxurious interior decorations and perfect services make the hotel to be a splendid place for resting and also for high-level banquets and parties. The Grand Hotel Punta Molino Beach Resort & SPA is a magical place for an unforgettable holiday on Ischia, and every sight at it reminds the Italian phrase «Dolce Vita», which attributes are available to everyone who enters the hotel.

**Location:** The location is absolutely perfect: surrounded by a large private park, only 250 meters from the central promenade area of Ischia - Ponte. The hotel is considered a masterpiece of the architect Giulio di Luca. The main building has 4 floors, 2 villas in the garden and a building called «Tower». The Tower is built in the form of a round tower (where rooms are smaller in size).