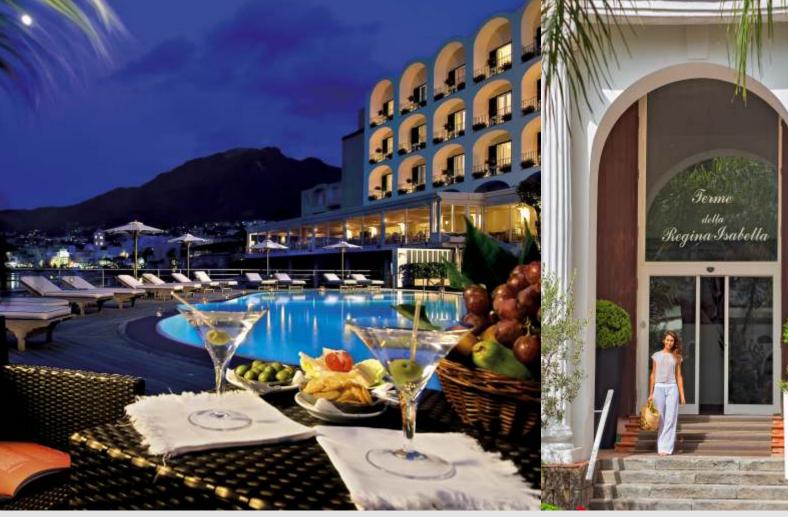

## L'Albergo Della Regina Isabella

Piazza Santa Restituta, 1, 80076 Lacco Ameno (Ischia)

The hotel L'Albergo Della Regina Isabella is one of the best and most luxurious hotels of the island. It is a place where the natural environment and the timeless tradition of hospitality come together in a magical mix rejuvenating for body, mind and spirit. Created in the 50's on the remains of the ancient Greco-Roman ruins by a well-known publisher and film producer Angelo Rizzoli, a complex of a SPA center and a hotel, it still remains one of the most important centers of social life of the island, attracting numerous prestigious sponsored events and celebrities. The interior is decorated in the classical style of Neapolitan baroque. The corridors and lobbies are decorated with genuine Capodimonte ceramic floors, majolica handmade, original works of Salvador Dali. Antique furniture of the XVIII century, bronze chandeliers from Murano glass, antique mirrors of polished silver - everything that is an incomplete list of luxury which will surround you when the doors of the hotel close behind you. Over the years, the rooms have framed the happy moments of celebrities such as Richard Burton and Elizabeth Taylor, Charlie Chaplin and Clark Gable, William Holden and Maria Callas, Alberto Sordi and Al Pacino, Nicolas Cage and Sylvester Stallone, as well as members of the royal families of Europe and the Middle East.

Location: Located in the town of Lacco Ameno, right on the seaside and has a main entrance to the picturesque square of Santa Restituta. It consists of two buildings—"Regina Isabella" (rooms with sea view or garden view) and "Royal Sporting" (all rooms with sea view). Central position of the hotel offers to visit different shops, cafes and restaurants. The bus stop is in about 500 meters away from the hotel.