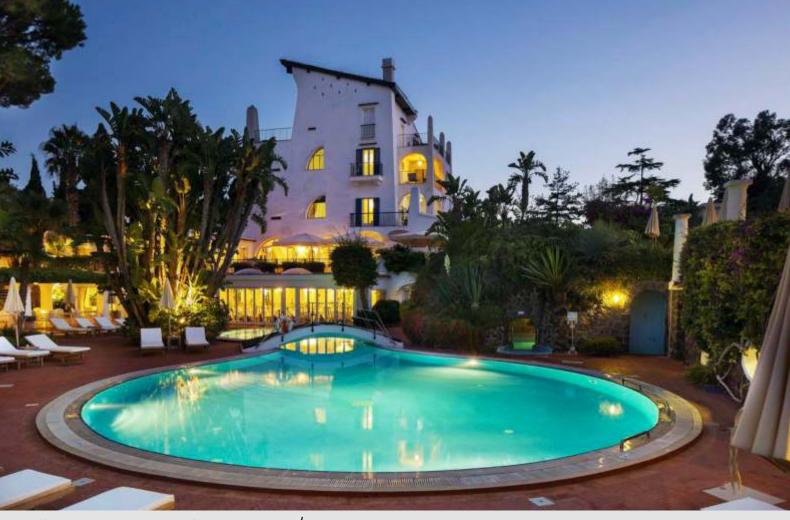

## L'Albergo Della Regina Isabella

Piazza Santa Restituta, 1, 80076 Lacco Ameno (Ischia)

The hotel L'Albergo Della Regina Isabella is one of the best and most luxurious hotels of the island. It is a place where the natural environment and the timeless tradition of hospitality come together in a magical mix rejuvenating for body, mind and spirit. Created in the 50's on the remains of the ancient Greco-Roman ruins by a well-known publisher and film producer Angelo Rizzoli, a complex of a SPA center and a hotel, it still remains one of the most important centers of social life of the island, attracting numerous prestigious sponsored events and celebrities. The interior is decorated in the classical style of Neapolitan baroque. The corridors and lobbies are decorated with genuine Capodimonte ceramic floors, majolica handmade, original works of Salvador Dali. Antique furniture of the XVIII century, bronze chandeliers from Murano glass, antique mirrors of polished silver - everything that is an incomplete list of luxury which will surround you when the doors of the hotel close behind you. Over the years, the rooms have framed the happy moments of celebrities such as Richard Burton and Elizabeth Taylor, Charlie Chaplin and Clark Gable, William Holden and Maria Callas, Alberto Sordi and Al Pacino, Nicolas Cage and Sylvester Stallone, as well as members of the royal families of Europe and the Middle East.

Location: Located in the town of Lacco Ameno, right on the seaside and has a main entrance to the picturesque square of Santa Restituta. It consists of two buildings—"Regina Isabella" (rooms with sea view or garden view) and "Royal Sporting" (all rooms with sea view). Central position of the hotel offers to visit different shops, cafes and restaurants. The bus stop is in about 500 meters away from the hotel.