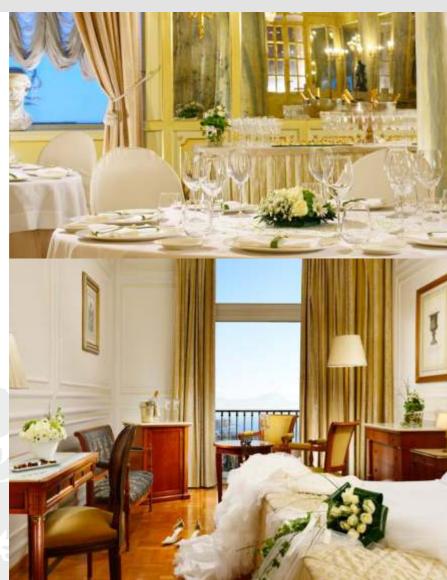

### Grand Hotel Excelsior Terme

Via Emanuele Gianturco, 19 80077 Ischia Porto

Staying in Grand Hotel Excelsior lets you relive the unforgettable moments while visiting the island of Ischia. In the early 60's Earl Mikandzheli reconstructed a residence of lord James Nimmo, turning a beautiful aristocratic villa of the XIX century into a luxurious hotel. Completely restored, it still keeping the unique atmosphere with its elegant and refined decorations set in a luxurious green garden with Mediterranean and tropical plants. In despite of the loss of the original tower in Art Nouveau style which one can see at the historic photographs decorating the lobby and halls only, the rooms of the hotel still offer an unforgettable view of the Gulf of Naples. The spacious interiors decorated with precious abstract paintings of contemporary artists from collections of Earl Mikandzheli are keeping the atmosphere full of comfort and luxury. Original architectural forms, an exquisite furniture, tapestries handmade are combined with attractive azure thermal pools surrounded by Mediterranean vegetation and the mysterious blue sea gleaming nearby.

**Location:** It is located in the centre of Ischia Porto, 150 meters from the promenade area of the island. Hotel is set in amidst a luxuriant garden where along with shrubs and flowers of the Mediterranean maquis you can also find tropical vegetation.