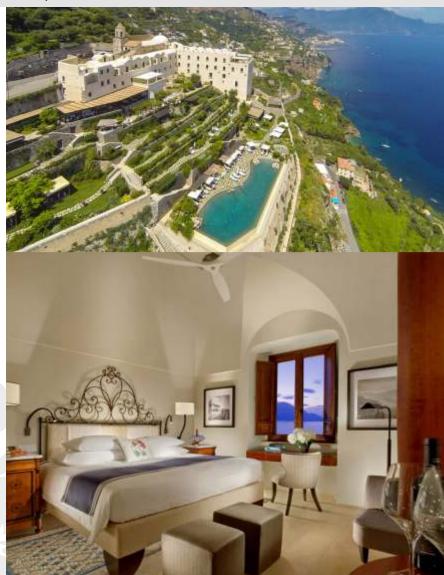

#### Mezzatorre Resort & SPA

Via Mezzatorre, 23 80075 Forio (Ischia)

Mezzatorre Resort & SPA is one of the most exclusive and sophisticated five-star hotels of the island of Ischia, located between the towns of Lacco Ameno and Forio quite near the magnificent villa of the famous Italian producer Luchino Visconti. It stands on a rocky cape that descends steeply to the San Montano bay. There are seven hectares of pine forest surrounding the hotel, a private hot spring, an outdoor pool, a modern SPA center and two restaurants. The hotel offers a beautiful panorama: from the volcano Vesuvius to the Mount Epomeo. Secluded location of Mezzatorre Resort & Spa allows its guests to enjoy calm and tranquil atmosphere of this wonderful corner of nature. The hotel's structure includes an old tower (Saracens' tower) and several modern comfortable bungalows scattered in the park. This tower was built in the XV century by one of the local barons and served as a sanctuary for those living nearby during Saracen pirates' attacks. Nowadays a SPA center and some guest rooms, decorated in a refined style are situated there. It is an ideal place for restoring your energy and mood. The hotel Mezzatorre Resort & Spa is a member of the Association of «The Small Leading hotels of the world» and it is also one of the leaders among the luxurious hotels of the island of Ischia.

**Location:** Surrounded by a pinewood of about 7 hectares in one of the most beautiful and intact parts of the island covered with the typical Mediterranean vegetation and has a magnificent view of the sea. Located between the towns of Forio and Lacco Ameno 1,5 km to Lacco Ameno center and 3 km to Forio center.