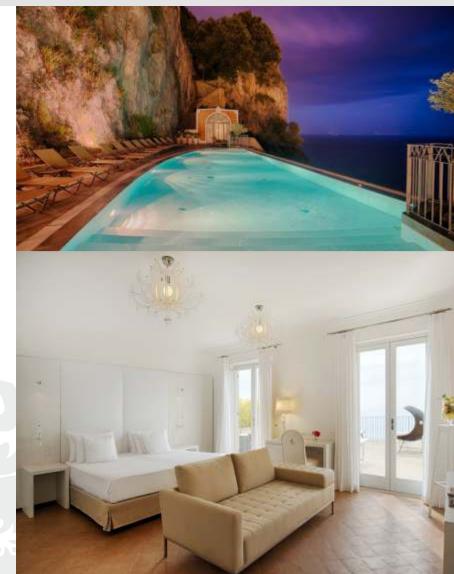

stretches between the half-ruined cloisters and Baroque-style church at one end and gorgeous infinity pool and outdoor restaurant La Locanda at the other.

Location: Amalfi centre is a 5-minute walk away downhill. The picturesque town of Positano is 40 minutes' drive away. The hardly noticeable ground floor entrance to the hotel stands on a bend, with temporary parking, of the famous SS163 Amalfitana coast road, on the edge of Amalfi. From there, a lift whisks guests high above to seven floors with access to reception, church and cloister, Monks' Walk (now the fabulous terrace), gardens, pool, restaurant and bedrooms. The Grand Hotel Convento di Amalfi is perched on a cliff top 80 meters above the sea level, in a unique location featuring unparalleled views over the quaint Amalfi Coast.











|                                       | TOTAL<br>NUMBER<br>OF<br>ROOMS | PAX IN ROOM | MIN PAX IN ROO | METERS<br>MAX PAX IN BO | SIZE IN SQUARE | TERRACE | SEPARATE LOUNG<br>SITTING AREA | JACUZZI ON<br>SIDE SEA VI |                             | TAILS A<br>RUSSIAN CHANNELS<br>SAT TV |       | SLIPPERS<br>BATHROBE<br>SHOWER | ELECTRICAL AD<br>JACUZZI BATH<br>BATH | DISTANCE FROM HOTEL TAXI STOP 500 M. BUS STOP 500 M. | LAST RENOV               | Е             | UNITS AND<br>EACH<br>ETTY/TOWN CENTE | 500 M.            |                                 |                         |                          |
|---------------------------------------|--------------------------------|-------------|----------------|-------------------------|----------------|---------|-----------------