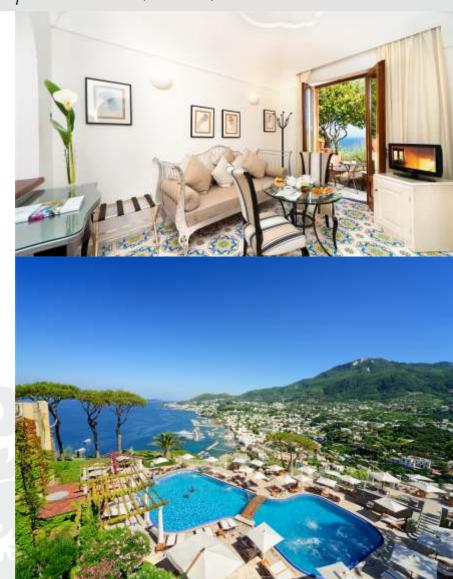

## L'Albergo Della Regina Isabella

Piazza Santa Restituta, 1, 80076 Lacco Ameno (Ischia)

The hotel L'Albergo Della Regina Isabella is one of the best and most luxurious hotels of the island. It is a place where the natural environment and the timeless tradition of hospitality come together in a magical mix rejuvenating for body, mind and spirit. Created in the 50's on the remains of the ancient Greco-Roman ruins by a well-known publisher and film producer Angelo Rizzoli, a complex of a SPA center and a hotel, it still remains one of the most important centers of social life of the island, attracting numerous prestigious sponsored events and celebrities. The interior is decorated in the classical style of Neapolitan baroque. The corridors and lobbies are decorated with genuine Capodimonte ceramic floors, majolica handmade, original works of Salvador Dali. Antique furniture of the XVIII century, bronze chandeliers from Murano glass, antique mirrors of polished silver - everything that is an incomplete list of luxury which will surround you when the doors of the hotel close behind you. Over the years, the rooms have framed the happy moments of celebrities such as Richard Burton and Elizabeth Taylor, Charlie Chaplin and Clark Gable, William Holden and Maria Callas, Alberto Sordi and Al Pacino, Nicolas Cage and Sylvester Stallone, as well as members of the royal families of Europe and the Middle East.

Location: Located in the town of Lacco Ameno, right on the seaside and has a main entrance to the picturesque square of Santa Restituta. It consists of two buildings—"Regina Isabella" (rooms with sea view or garden view) and "Royal Sporting" (all rooms with sea view). Central position of the hotel offers to visit different shops, cafes and restaurants. The bus stop is in about 500 meters away from the hotel.