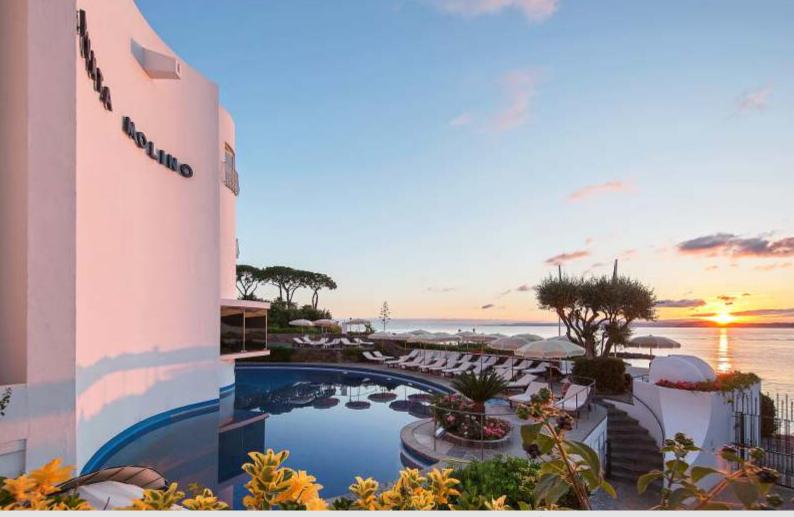

### Grand Hotel Punta Molino Beach Resort & SPA

Lungomare Cristoforo Colombo, 23 80070 Ischia Porto

It is an excellent hotel, located in the most prestigious part of the island of Ischia on the shore of the sunny bay of Punta Molino. One can see a magnificent panorama of the famous Aragon Castle there. The building was created by a talented architect Giulio De Luca, who constructed a structure of plastic and dynamic lines blended perfectly with the nature and the sea. Surrounded by calm sea views and a large pine park, the hotel embodies the fusion of elegance and style. Precious antiques, delicate pastel colors and the essence of charming and picturesque places together create a pleasant and relaxing atmosphere. All the rooms of the hotel offer panoramic sea views or wonderful park views. Luxurious interior decorations and perfect services make the hotel to be a splendid place for resting and also for high-level banquets and parties. The Grand Hotel Punta Molino Beach Resort & SPA is a magical place for an unforgettable holiday on Ischia, and every sight at it reminds the Italian phrase «Dolce Vita», which attributes are available to everyone who enters the hotel.

**Location:** The location is absolutely perfect: surrounded by a large private park, only 250 meters from the central promenade area of Ischia - Ponte. The hotel is considered a masterpiece of the architect Giulio di Luca. The main building has 4 floors, 2 villas in the garden and a building called «Tower». The Tower is built in the form of a round tower (where rooms are smaller in size).