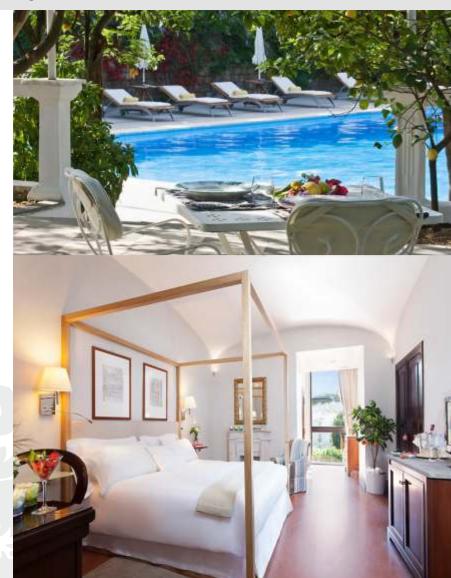

l restoration project by the architect Nino del Papa is transformed into the enchanting "oasis of the peninsula". The ancient cloister and church, its elegant rooms, the silence of its gardens, the spectacular terrace and suggestive coves that descend to the sea, have welcomed the most illustrious travelers of the Grand Tour from Goethe to Mary Shelley, from Hans Christian Andersen to Sigmund Freud during more than 200 years. Even nowadays it conserves the wonders and the precious heritage of history and art of all times.

**Location:** Nestled between sea and sky, Boutique Hotel Cocumella is where the soul inflames your senses. From here, effortlessly, you will discover the Amalfi Coast, the ruins of Pompeii and Herculaneum, the Islands of Capri and Ischia, and all the facets of Naples.









|                       | TOTAL<br>NUMBER<br>OF<br>ROOMS | STANDARD NUI<br>PAX IN ROOM | MAX PAX IN ROOM | SIZE IN SQUARE<br>METERS | MOOM MINI-BAR ROOM MINI-BAR ROOM TERR SIDE SEA VIEW FRONT SEA VIEW SEPARATE LOUNG SITTING AREA TERRACE BALCONY | DETAILS A<br>RUSSIAN CH<br>TV | AND INFO SLIPPERS BATHROBE SHOWER SAFE BOX AIR CONDITIONER | en a en          | HOTEL WAS BUILT IN 1587 DISTANCE FROM HOTEL TAXI STOP 500 M. BUS STOP 800 M.                                | 2015        | В             | UNITS AND<br>1 UNIT - 3 F<br>EACH<br>ITY/TOWN CENTE | LOORS             |                          |                                                          |     |
|-----------------------|--------------------------------|-----------------------------|-----------------|---------------------