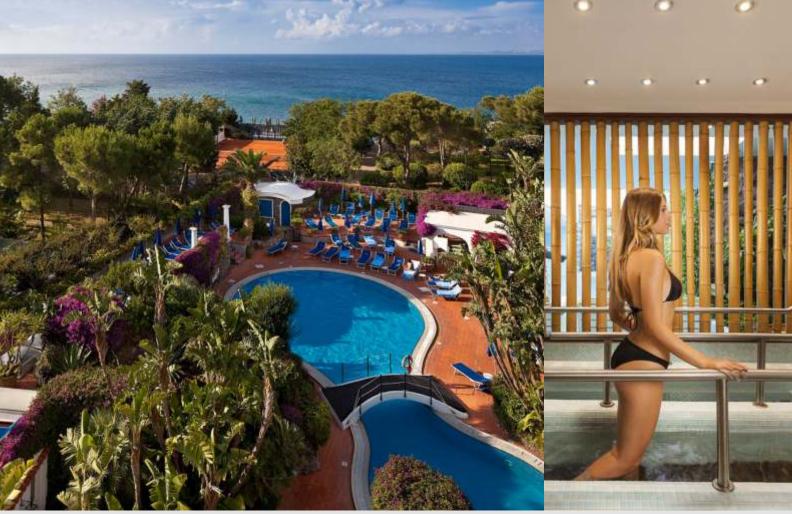

### Grand Hotel Excelsior Terme

Via Emanuele Gianturco, 19 80077 Ischia Porto

Staying in Grand Hotel Excelsior lets you relive the unforgettable moments while visiting the island of Ischia. In the early 60's Earl Mikandzheli reconstructed a residence of lord James Nimmo, turning a beautiful aristocratic villa of the XIX century into a luxurious hotel. Completely restored, it still keeping the unique atmosphere with its elegant and refined decorations set in a luxurious green garden with Mediterranean and tropical plants. In despite of the loss of the original tower in Art Nouveau style which one can see at the historic photographs decorating the lobby and halls only, the rooms of the hotel still offer an unforgettable view of the Gulf of Naples. The spacious interiors decorated with precious abstract paintings of contemporary artists from collections of Earl Mikandzheli are keeping the atmosphere full of comfort and luxury. Original architectural forms, an exquisite furniture, tapestries handmade are combined with attractive azure thermal pools surrounded by Mediterranean vegetation and the mysterious blue sea gleaming nearby.

**Location:** It is located in the centre of Ischia Porto, 150 meters from the promenade area of the island. Hotel is set in amidst a luxuriant garden where along with shrubs and flowers of the Mediterranean maquis you can also find tropical vegetation.