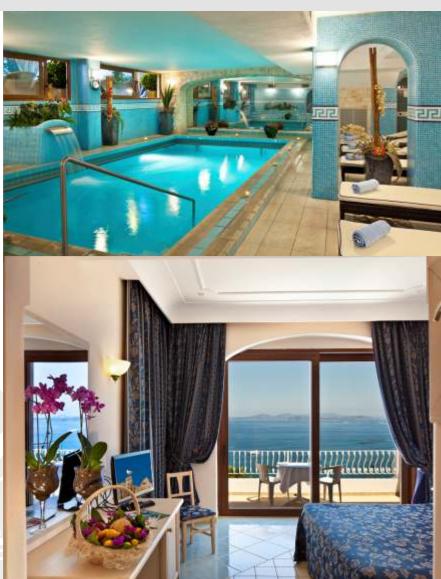

## L'Albergo Della Regina Isabella

Piazza Santa Restituta, 1, 80076 Lacco Ameno (Ischia)

The hotel L'Albergo Della Regina Isabella is one of the best and most luxurious hotels of the island. It is a place where the natural environment and the timeless tradition of hospitality come together in a magical mix rejuvenating for body, mind and spirit. Created in the 50's on the remains of the ancient Greco-Roman ruins by a well-known publisher and film producer Angelo Rizzoli, a complex of a SPA center and a hotel, it still remains one of the most important centers of social life of the island, attracting numerous prestigious sponsored events and celebrities. The interior is decorated in the classical style of Neapolitan baroque. The corridors and lobbies are decorated with genuine Capodimonte ceramic floors, majolica handmade, original works of Salvador Dali. Antique furniture of the XVIII century, bronze chandeliers from Murano glass, antique mirrors of polished silver - everything that is an incomplete list of luxury which will surround you when the doors of the hotel close behind you. Over the years, the rooms have framed the happy moments of celebrities such as Richard Burton and Elizabeth Taylor, Charlie Chaplin and Clark Gable, William Holden and Maria Callas, Alberto Sordi and Al Pacino, Nicolas Cage and Sylvester Stallone, as well as members of the royal families of Europe and the Middle East.

Location: Located in the town of Lacco Ameno, right on the seaside and has a main entrance to the picturesque square of Santa Restituta. It consists of two buildings—"Regina Isabella" (rooms with sea view or garden view) and "Royal Sporting" (all rooms with sea view). Central position of the hotel offers to visit different shops, cafes and restaurants. The bus stop is in about 500 meters away from the hotel.