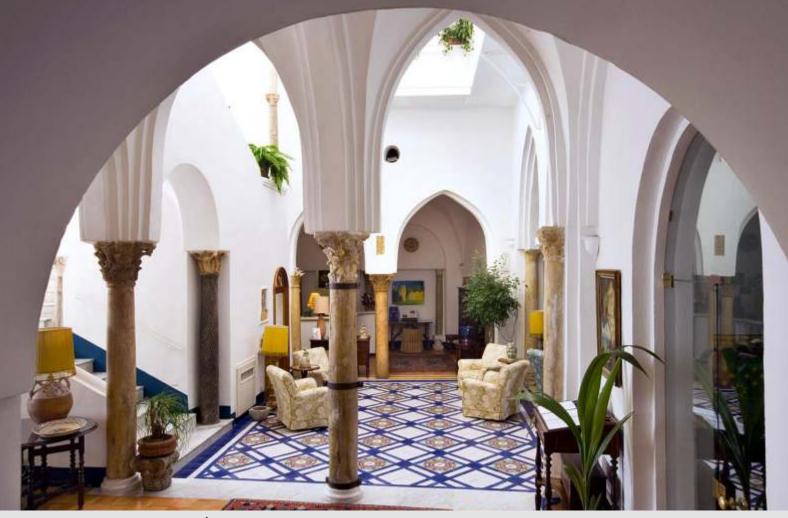

#### Il Moresco Hotel & SPA

Via Emanuel Gianturco, 16 80077 Ischia Porto

As it considered the architect Sandro Petti, the designer of the hotel Il Moresco Hotel & Terme, the best way to enjoy the atmosphere of the island of Ischia is to share the pleasure of resting with a group of select friends far from the hustle and bustle of an everyday life. This idea he realized in 1953 by creating a tower with the pinepark-view in the midst of beautiful lush gardens with an amazing variety of plants and flowers. Surrounded by century-old pine trees, the luxurious five-star hotel Il Moresco Hotel & Terme is located in the most exclusive part of the island, offering magnificent views of the Gulf of Naples. It is a real oasis in paradise surrounded by a wall of lava rocks. The hotel has spacious halls, patios, blooming gardens and swimming pools with thermal water which is considered to be the unique natural resource of the island of Ischia. Located in close proximity to the central street Corso Vittoria Colonna, the hotel brings a lovely atmosphere of a Mediterranean villa with its charm of exquisite harmony of elegance and simplicity.

**Location:** The hotel is located in the most exclusive area of the island, in a spacious park and right in the center of Ischia Porto. It is about 150 meters from the promenade area.

|                       | TOTAL<br>NUMBER<br>OF<br>ROOMS | STANDARD NUMBER OF<br>PAX IN ROOM | MIN PAX IN ROOM | SIZE IN SQUARE<br>METERS | BALCONY | FRONT SEA VIEW SEPARATE LOUNGE ( SITTING AREA | JACUZZI ON<br>SIDE SEA VI | DOM DETAIL<br>SAT TV<br>LANDARYCE | S AND AIR CONDITIONS AND WI-FI | SUPPERS BATHROBE BATH SHOWER SAFE BOX | ELECTRICAL<br>JACUZZI BAT<br>TOILETRIES | DISTANCE FROM HOTEL TAXISTOP 0 M. BUS STOP 300 M.                                                                                                      | 2015    | NOVA | BE/                    | Y/TOWN CENT           | 50 M.<br>ER 50 M. THE CI |                         |                                                             |          |
|-----------------------|--------------------------------|-----------------------------------|-----------------|--------------------------|---------|-----------------------------------------------|---------------------------|-----------------------------------|--------------------------------|---------------------------------------|-----------------------------------------|--------------------------------------------------------------------------------------------------------------------------------------------------------|---------|------|------------------------|-----------------------|--------------------------|-------------------------|-------------------------------------------------------------|----------|
| ROOM TYPES            | n°68                           | ABER OF                           | Z 2             |                          |         | VIEW<br>DUNGE OR                              | TERRACE                   |                                   | ANNELS                         | ONER                                  | ADAPTERS<br>'H                          | PORT 800 M. HOTEL SERVICES HALL TV HALL                                                                                                                | •       |      | THI<br>BAR<br>RESTAURA | ERMAL PARK            | 3000 M. THE              | SUNBED<br>BEACH LIM     | RRELLA                                                      | •        |
| DOUBLE STANDARD       | 12                             | 2                                 | 1 2             | 18/20                    |         |                                               | •                         | • • •                             | • • •                          | • • or • •                            | • •                                     | READING ROOM                                                                                                                                           | •       |      | BABYSITT               |                       | ON REQUEST               |                         | WELS                                                        | •        |
| DOUBLE COMFORT        | 33                             | 2                                 | 1 3             | 22/24                    |         | ,                                             | •                         | • • •                             | • • •                          | • • or • •                            | • •                                     | GARDEN<br>LAUNDRY                                                                                                                                      | ON REQ  |      | MENU IN F<br>PORTER    | RUSSIAN               |                          | WI-FI<br>SAFE BOX       | AT RECEPTION                                                |          |
| DOUBLE SUPERIOR       | 12                             | 2                                 | 1 3             | 26/28                    | • •     | ,                                             | •                         | • • •                             | • •                            | • • or • •                            | • •                                     | PARKING<br>RUSSIAN-SPEAKING STAFF                                                                                                                      | •       |      |                        | IPPED BEACH           | •                        | SMALL PET<br>THERMAL    |                                                             | CHARGE   |
| JUNIOR SUITE SEA VIEW | 5                              | 2                                 | 1 3             | 32                       | • •     | •                                             | • •                       | • • •                             | • • •                          | • • or • •                            | • •                                     | SOLARIUM<br>ROOM SERVICE                                                                                                                               | e CHAI  |      | HOTEL'S P<br>SHUTTLE   | RIVATE BEACH          | •                        | SPA-CENTE<br>SAUNA      | ER                                                          | • CHARGE |
| SUITE GARDEN          | 1                              | 2                                 | 1 4             | 80                       | • •     | •                                             | •                         | • • •                             | • • •                          | • • • • •                             | • • •                                   | INTERNET POINT                                                                                                                                         | UTIAL   |      | GYM                    |                       | •                        | TURKISH B               |                                                             |          |
| SINGLE                | 4                              | 1                                 | 1 1             | 17                       | • •     | ,                                             | •                         | • • •                             | • • •                          | • • or • •                            |                                         | ENTERT: FOR CHILDREN<br>TENNIS COURT                                                                                                                   |         |      | CONFEREI<br>NON-SMOI   | NCE HALL<br>KING ROOM | •                        | KNEIPP-PO<br>FRIGIDARII |                                                             | •        |
| SUITE TOWER           | 1                              | 2                                 | 1 4             | 70                       | • •     | •                                             | •                         | •••                               | • • •                          | • • • • •                             | • • •                                   | LIFT<br>HAIRDRESSING SALON                                                                                                                             | 2       |      | DISABLED<br>ANIMATIO   |                       |                          | CALDARIUN<br>EMOTIONA   | L SHOWER                                                    |          |
| CONNECTED ROOM        |                                |                                   |                 |                          |         |                                               |                           |                                   |                                |                                       |                                         | THERME / SPA / POOLS THERMAL WATER POOL SEA WATER POOL SEA WATER POOL MINERAL WATER POOL HYDROMASSAGE BATH THERME / SPA / POOLS BREAKFAST LUNCH DINNER | N. INDO |      | 1                      | 28-34°                | FREE OF CHAR             |                         | CREDIT CAR<br>DINNERS CU<br>VISA<br>MASTERCAR<br>AMERICAN E | UB C     |