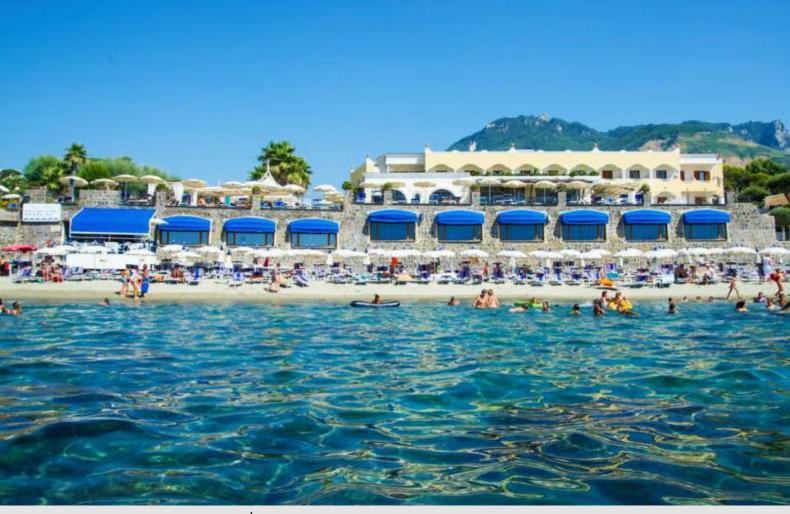

### Grand Hotel Punta Molino Beach Resort & SPA

Lungomare Cristoforo Colombo, 23 80070 Ischia Porto

It is an excellent hotel, located in the most prestigious part of the island of Ischia on the shore of the sunny bay of Punta Molino. One can see a magnificent panorama of the famous Aragon Castle there. The building was created by a talented architect Giulio De Luca, who constructed a structure of plastic and dynamic lines blended perfectly with the nature and the sea. Surrounded by calm sea views and a large pine park, the hotel embodies the fusion of elegance and style. Precious antiques, delicate pastel colors and the essence of charming and picturesque places together create a pleasant and relaxing atmosphere. All the rooms of the hotel offer panoramic sea views or wonderful park views. Luxurious interior decorations and perfect services make the hotel to be a splendid place for resting and also for high-level banquets and parties. The Grand Hotel Punta Molino Beach Resort & SPA is a magical place for an unforgettable holiday on Ischia, and every sight at it reminds the Italian phrase «Dolce Vita», which attributes are available to everyone who enters the hotel.

**Location:** The location is absolutely perfect: surrounded by a large private park, only 250 meters from the central promenade area of Ischia - Ponte. The hotel is considered a masterpiece of the architect Giulio di Luca. The main building has 4 floors, 2 villas in the garden and a building called «Tower». The Tower is built in the form of a round tower (where rooms are smaller in size).