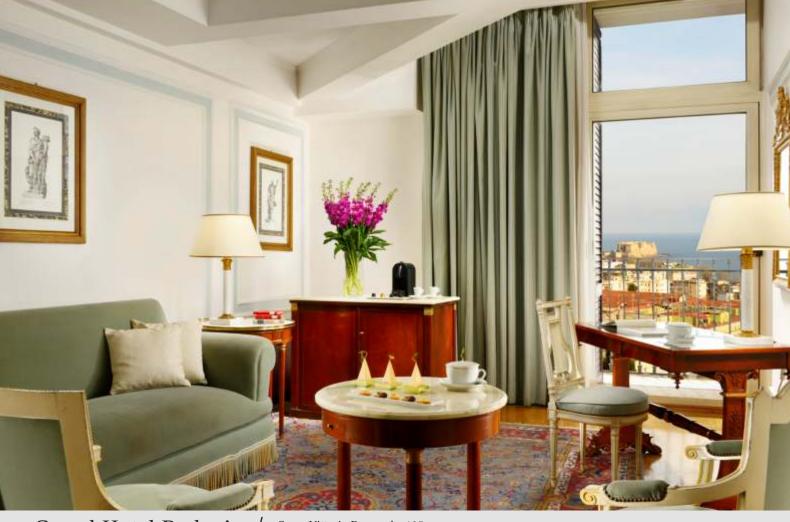

### Grand Hotel Excelsior Terme

Via Emanuele Gianturco, 19 80077 Ischia Porto

Staying in Grand Hotel Excelsior lets you relive the unforgettable moments while visiting the island of Ischia. In the early 60's Earl Mikandzheli reconstructed a residence of lord James Nimmo, turning a beautiful aristocratic villa of the XIX century into a luxurious hotel. Completely restored, it still keeping the unique atmosphere with its elegant and refined decorations set in a luxurious green garden with Mediterranean and tropical plants. In despite of the loss of the original tower in Art Nouveau style which one can see at the historic photographs decorating the lobby and halls only, the rooms of the hotel still offer an unforgettable view of the Gulf of Naples. The spacious interiors decorated with precious abstract paintings of contemporary artists from collections of Earl Mikandzheli are keeping the atmosphere full of comfort and luxury. Original architectural forms, an exquisite furniture, tapestries handmade are combined with attractive azure thermal pools surrounded by Mediterranean vegetation and the mysterious blue sea gleaming nearby.

**Location:** It is located in the centre of Ischia Porto, 150 meters from the promenade area of the island. Hotel is set in amidst a luxuriant garden where along with shrubs and flowers of the Mediterranean maquis you can also find tropical vegetation.