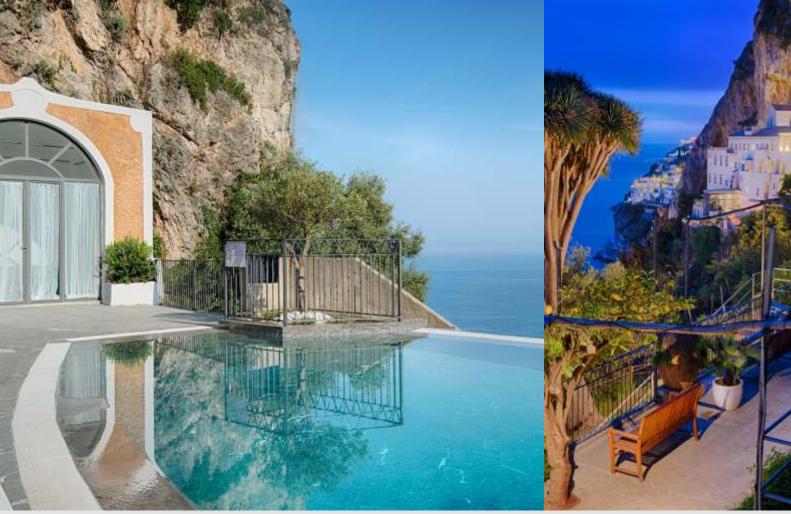

tretches between the half-ruined cloisters and Baroque-style church at one end and gorgeous infinity pool and outdoor restaurant La Locanda at the other.

Location: Amalfi centre is a 5-minute walk away downhill. The picturesque town of Positano is 40 minutes' drive away. The hardly noticeable ground floor entrance to the hotel stands on a bend, with temporary parking, of the famous SS163 Amalfitana coast road, on the edge of Amalfi. From there, a lift whisks guests high above to seven floors with access to reception, church and cloister, Monks' Walk (now the fabulous terrace), gardens, pool, restaurant and bedrooms. The Grand Hotel Convento di Amalfi is perched on a cliff top 80 meters above the sea level, in a unique location featuring unparalleled views over the quaint Amalfi Coast.











|                                       | TOTAL<br>NUMBER<br>OF<br>ROOMS | PAX IN ROOM | MIN PAX IN ROO | METERS<br>MAX PAX IN BO | SIZE IN SQUARE | TERRACE | SEPARATE LOUNG<br>SITTING AREA | JACUZZI ON<br>SIDE SEA VI |                             | TAILS A<br>RUSSIAN CHANNELS<br>SAT TV |       | SLIPPERS<br>BATHROBE<br>SHOWER | ELECTRICAL AD<br>JACUZZI BATH<br>BATH | DISTANCE FROM HOTEL TAXI STOP 500 M. BUS STOP 500 M. | LAST RENOV               | Е             | UNITS AND<br>EACH<br>ETTY/TOWN CENTE | 500 M.            |                                 |                         |                          |
|---------------------------------------|--------------------------------|-------------|----------------|-------------------------|----------------|---------|-------------------