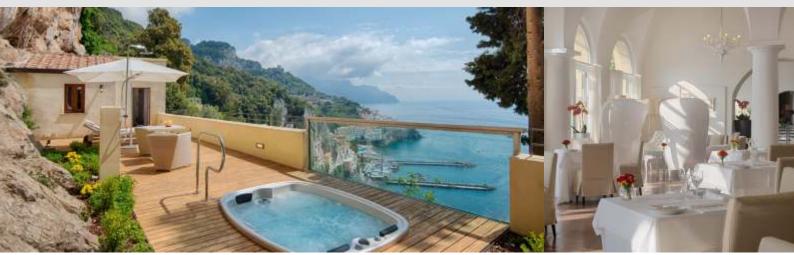

es between the half-ruined cloisters and Baroque-style church at one end and gorgeous infinity pool and outdoor restaurant La Locanda at the other.

Location: Amalfi centre is a 5-minute walk away downhill. The picturesque town of Positano is 40 minutes' drive away. The hardly noticeable ground floor entrance to the hotel stands on a bend, with temporary parking, of the famous SS163 Amalfitana coast road, on the edge of Amalfi. From there, a lift whisks guests high above to seven floors with access to reception, church and cloister, Monks' Walk (now the fabulous terrace), gardens, pool, restaurant and bedrooms. The Grand Hotel Convento di Amalfi is perched on a cliff top 80 meters above the sea level, in a unique location featuring unparalleled views over the quaint Amalfi Coast.











|                                       | TOTAL<br>NUMBER<br>OF<br>ROOMS | PAX IN ROOM | MIN PAX IN ROO | METERS<br>MAX PAX IN BO | SIZE IN SQUARE | TERRACE | SEPARATE LOUNG<br>SITTING AREA | JACUZZI ON<br>SIDE SEA VI |                             | TAILS A<br>RUSSIAN CHANNELS<br>SAT TV |       | SLIPPERS<br>BATHROBE<br>SHOWER | ELECTRICAL AD<br>JACUZZI BATH<br>BATH | DISTANCE FROM HOTEL TAXI STOP 500 M. BUS STOP 500 M. | LAST RENOV               | Е             | UNITS AND<br>EACH<br>ETTY/TOWN CENTE | 500 M.            |                                 |                         |                          |
|---------------------------------------|--------------------------------|-------------|----------------|-------------------------|----------------|---------|-------------------------