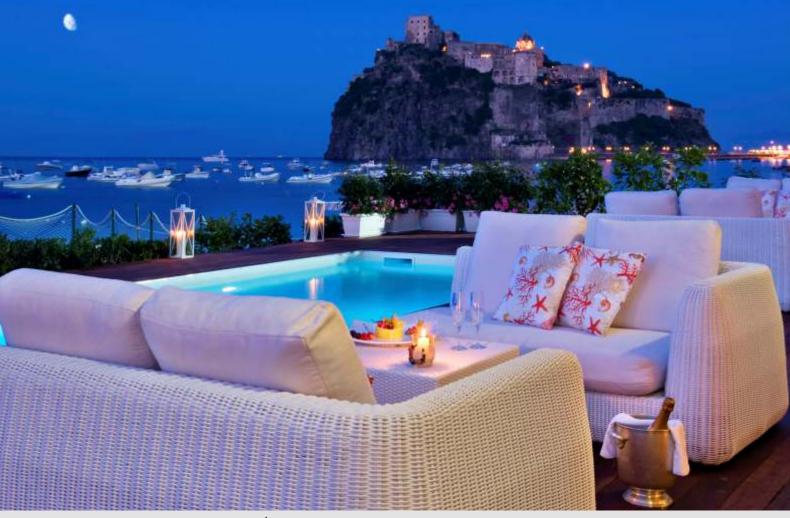

### Miramare e Castello

Via Pontano, 5 80077 Ischia Ponte

The elegant and respectable five-star hotel Miramare e Castello is situated near the Aragon Castle on the site of an old fishing village close to the central street Corso Vittoria Colonna. The hotel is the real pearl of the island of Ischia. Sitting on its elegant terraces, you can admire with the Gulf of Naples and the Aragon Castle at the same time. Its Mediterranean cuisine is famous outside of the island as well as outside of Italy. There is a SPAcenter here and also a private beach located directly in front of the hotel, which allows to swim in the sea and tan. The quality of service and the amiability of its staff provides a nice and comfortable resting full of unforgettable reminiscences and emotions.

**Location:** it is located in the historical part of the island Ischia-Ponte, opposite side of the Aragonese Castle (Castello Aragonese), 200 meters from the main shopping street and 1 km from the port. Hotel offers equipped private sandy beach which is just in front of it.