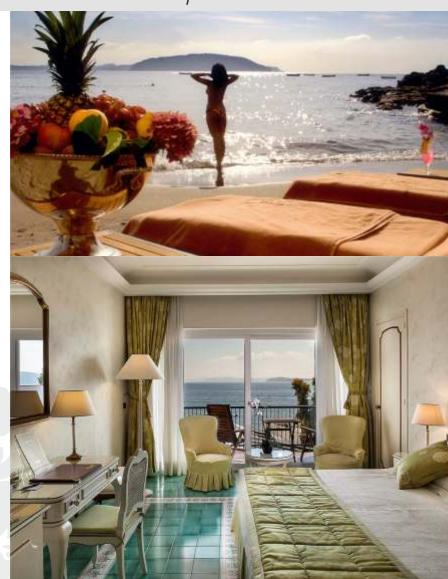

## L'Albergo Della Regina Isabella

Piazza Santa Restituta, 1, 80076 Lacco Ameno (Ischia)

The hotel L'Albergo Della Regina Isabella is one of the best and most luxurious hotels of the island. It is a place where the natural environment and the timeless tradition of hospitality come together in a magical mix rejuvenating for body, mind and spirit. Created in the 50's on the remains of the ancient Greco-Roman ruins by a well-known publisher and film producer Angelo Rizzoli, a complex of a SPA center and a hotel, it still remains one of the most important centers of social life of the island, attracting numerous prestigious sponsored events and celebrities. The interior is decorated in the classical style of Neapolitan baroque. The corridors and lobbies are decorated with genuine Capodimonte ceramic floors, majolica handmade, original works of Salvador Dali. Antique furniture of the XVIII century, bronze chandeliers from Murano glass, antique mirrors of polished silver - everything that is an incomplete list of luxury which will surround you when the doors of the hotel close behind you. Over the years, the rooms have framed the happy moments of celebrities such as Richard Burton and Elizabeth Taylor, Charlie Chaplin and Clark Gable, William Holden and Maria Callas, Alberto Sordi and Al Pacino, Nicolas Cage and Sylvester Stallone, as well as members of the royal families of Europe and the Middle East.

Location: Located in the town of Lacco Ameno, right on the seaside and has a main entrance to the picturesque square of Santa Restituta. It consists of two buildings—"Regina Isabella" (rooms with sea view or garden view) and "Royal Sporting" (all rooms with sea view). Central position of the hotel offers to visit different shops, cafes and restaurants. The bus stop is in about 500 meters away from the hotel.