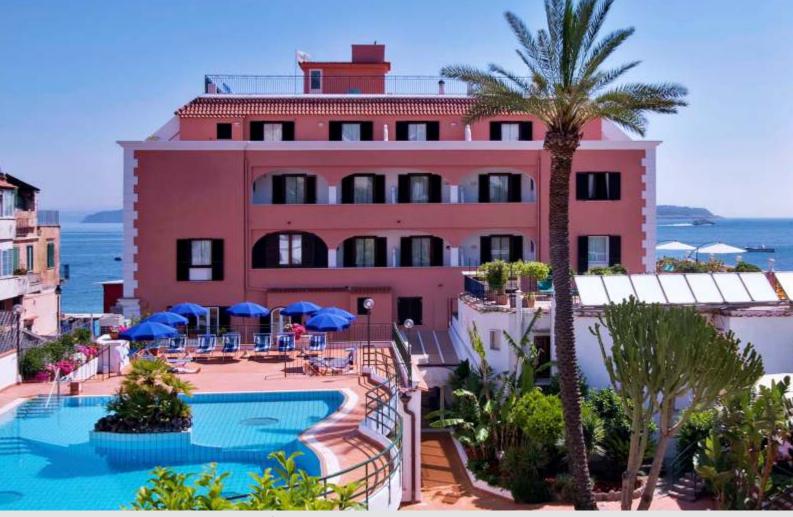

## L'Albergo Della Regina Isabella

Piazza Santa Restituta, 1, 80076 Lacco Ameno (Ischia)

The hotel L'Albergo Della Regina Isabella is one of the best and most luxurious hotels of the island. It is a place where the natural environment and the timeless tradition of hospitality come together in a magical mix rejuvenating for body, mind and spirit. Created in the 50's on the remains of the ancient Greco-Roman ruins by a well-known publisher and film producer Angelo Rizzoli, a complex of a SPA center and a hotel, it still remains one of the most important centers of social life of the island, attracting numerous prestigious sponsored events and celebrities. The interior is decorated in the classical style of Neapolitan baroque. The corridors and lobbies are decorated with genuine Capodimonte ceramic floors, majolica handmade, original works of Salvador Dali. Antique furniture of the XVIII century, bronze chandeliers from Murano glass, antique mirrors of polished silver - everything that is an incomplete list of luxury which will surround you when the doors of the hotel close behind you. Over the years, the rooms have framed the happy moments of celebrities such as Richard Burton and Elizabeth Taylor, Charlie Chaplin and Clark Gable, William Holden and Maria Callas, Alberto Sordi and Al Pacino, Nicolas Cage and Sylvester Stallone, as well as members of the royal families of Europe and the Middle East.

Location: Located in the town of Lacco Ameno, right on the seaside and has a main entrance to the picturesque square of Santa Restituta. It consists of two buildings—"Regina Isabella" (rooms with sea view or garden view) and "Royal Sporting" (all rooms with sea view). Central position of the hotel offers to visit different shops, cafes and restaurants. The bus stop is in about 500 meters away from the hotel.