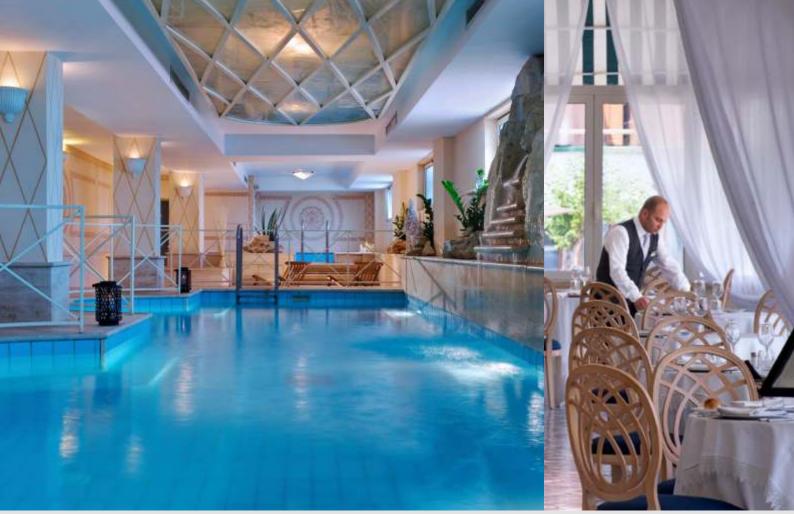

## L'Albergo Della Regina Isabella

Piazza Santa Restituta, 1, 80076 Lacco Ameno (Ischia)

The hotel L'Albergo Della Regina Isabella is one of the best and most luxurious hotels of the island. It is a place where the natural environment and the timeless tradition of hospitality come together in a magical mix rejuvenating for body, mind and spirit. Created in the 50's on the remains of the ancient Greco-Roman ruins by a well-known publisher and film producer Angelo Rizzoli, a complex of a SPA center and a hotel, it still remains one of the most important centers of social life of the island, attracting numerous prestigious sponsored events and celebrities. The interior is decorated in the classical style of Neapolitan baroque. The corridors and lobbies are decorated with genuine Capodimonte ceramic floors, majolica handmade, original works of Salvador Dali. Antique furniture of the XVIII century, bronze chandeliers from Murano glass, antique mirrors of polished silver - everything that is an incomplete list of luxury which will surround you when the doors of the hotel close behind you. Over the years, the rooms have framed the happy moments of celebrities such as Richard Burton and Elizabeth Taylor, Charlie Chaplin and Clark Gable, William Holden and Maria Callas, Alberto Sordi and Al Pacino, Nicolas Cage and Sylvester Stallone, as well as members of the royal families of Europe and the Middle East.

Location: Located in the town of Lacco Ameno, right on the seaside and has a main entrance to the picturesque square of Santa Restituta. It consists of two buildings—"Regina Isabella" (rooms with sea view or garden view) and "Royal Sporting" (all rooms with sea view). Central position of the hotel offers to visit different shops, cafes and restaurants. The bus stop is in about 500 meters away from the hotel.