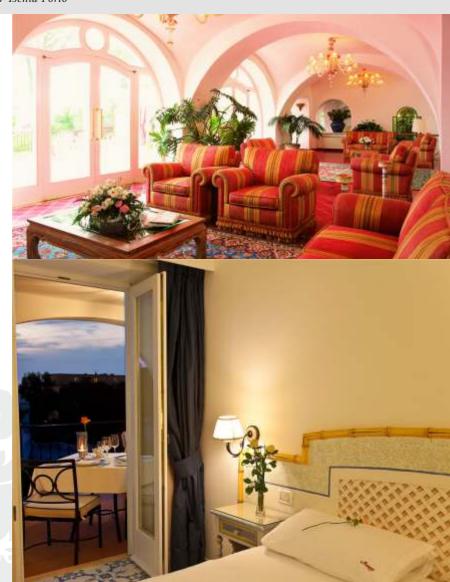

## L'Albergo Della Regina Isabella

Piazza Santa Restituta, 1, 80076 Lacco Ameno (Ischia)

The hotel L'Albergo Della Regina Isabella is one of the best and most luxurious hotels of the island. It is a place where the natural environment and the timeless tradition of hospitality come together in a magical mix rejuvenating for body, mind and spirit. Created in the 50's on the remains of the ancient Greco-Roman ruins by a well-known publisher and film producer Angelo Rizzoli, a complex of a SPA center and a hotel, it still remains one of the most important centers of social life of the island, attracting numerous prestigious sponsored events and celebrities. The interior is decorated in the classical style of Neapolitan baroque. The corridors and lobbies are decorated with genuine Capodimonte ceramic floors, majolica handmade, original works of Salvador Dali. Antique furniture of the XVIII century, bronze chandeliers from Murano glass, antique mirrors of polished silver - everything that is an incomplete list of luxury which will surround you when the doors of the hotel close behind you. Over the years, the rooms have framed the happy moments of celebrities such as Richard Burton and Elizabeth Taylor, Charlie Chaplin and Clark Gable, William Holden and Maria Callas, Alberto Sordi and Al Pacino, Nicolas Cage and Sylvester Stallone, as well as members of the royal families of Europe and the Middle East.

Location: Located in the town of Lacco Ameno, right on the seaside and has a main entrance to the picturesque square of Santa Restituta. It consists of two buildings—"Regina Isabella" (rooms with sea view or garden view) and "Royal Sporting" (all rooms with sea view). Central position of the hotel offers to visit different shops, cafes and restaurants. The bus stop is in about 500 meters away from the hotel.