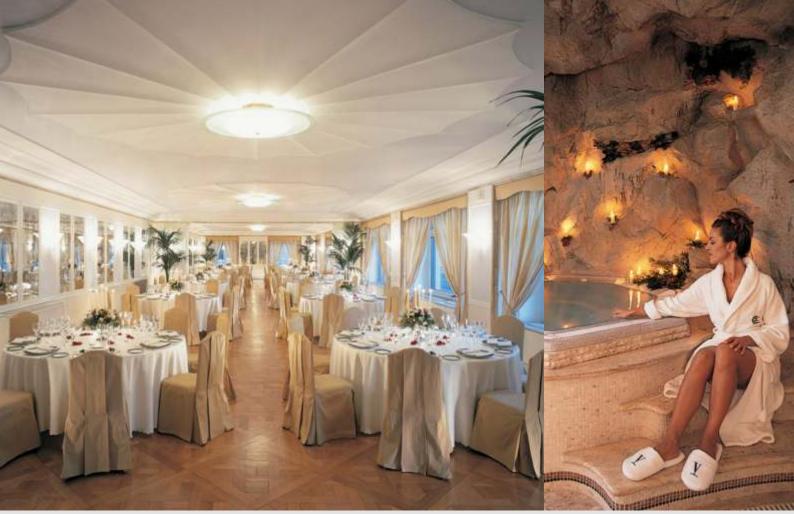

## L'Albergo Della Regina Isabella

Piazza Santa Restituta, 1, 80076 Lacco Ameno (Ischia)

The hotel L'Albergo Della Regina Isabella is one of the best and most luxurious hotels of the island. It is a place where the natural environment and the timeless tradition of hospitality come together in a magical mix rejuvenating for body, mind and spirit. Created in the 50's on the remains of the ancient Greco-Roman ruins by a well-known publisher and film producer Angelo Rizzoli, a complex of a SPA center and a hotel, it still remains one of the most important centers of social life of the island, attracting numerous prestigious sponsored events and celebrities. The interior is decorated in the classical style of Neapolitan baroque. The corridors and lobbies are decorated with genuine Capodimonte ceramic floors, majolica handmade, original works of Salvador Dali. Antique furniture of the XVIII century, bronze chandeliers from Murano glass, antique mirrors of polished silver - everything that is an incomplete list of luxury which will surround you when the doors of the hotel close behind you. Over the years, the rooms have framed the happy moments of celebrities such as Richard Burton and Elizabeth Taylor, Charlie Chaplin and Clark Gable, William Holden and Maria Callas, Alberto Sordi and Al Pacino, Nicolas Cage and Sylvester Stallone, as well as members of the royal families of Europe and the Middle East.

Location: Located in the town of Lacco Ameno, right on the seaside and has a main entrance to the picturesque square of Santa Restituta. It consists of two buildings—"Regina Isabella" (rooms with sea view or garden view) and "Royal Sporting" (all rooms with sea view). Central position of the hotel offers to visit different shops, cafes and restaurants. The bus stop is in about 500 meters away from the hotel.