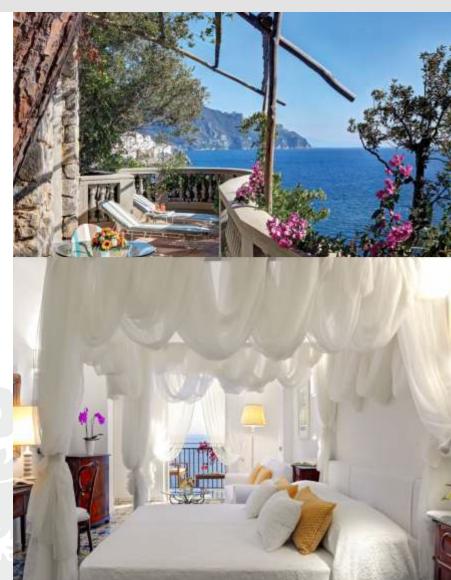

#### Mezzatorre Resort & SPA

Via Mezzatorre, 23 80075 Forio (Ischia)

Mezzatorre Resort & SPA is one of the most exclusive and sophisticated five-star hotels of the island of Ischia, located between the towns of Lacco Ameno and Forio quite near the magnificent villa of the famous Italian producer Luchino Visconti. It stands on a rocky cape that descends steeply to the San Montano bay. There are seven hectares of pine forest surrounding the hotel, a private hot spring, an outdoor pool, a modern SPA center and two restaurants. The hotel offers a beautiful panorama: from the volcano Vesuvius to the Mount Epomeo. Secluded location of Mezzatorre Resort & Spa allows its guests to enjoy calm and tranquil atmosphere of this wonderful corner of nature. The hotel's structure includes an old tower (Saracens' tower) and several modern comfortable bungalows scattered in the park. This tower was built in the XV century by one of the local barons and served as a sanctuary for those living nearby during Saracen pirates' attacks. Nowadays a SPA center and some guest rooms, decorated in a refined style are situated there. It is an ideal place for restoring your energy and mood. The hotel Mezzatorre Resort & Spa is a member of the Association of «The Small Leading hotels of the world» and it is also one of the leaders among the luxurious hotels of the island of Ischia.

**Location:** Surrounded by a pinewood of about 7 hectares in one of the most beautiful and intact parts of the island covered with the typical Mediterranean vegetation and has a magnificent view of the sea. Located between the towns of Forio and Lacco Ameno 1,5 km to Lacco Ameno center and 3 km to Forio center.