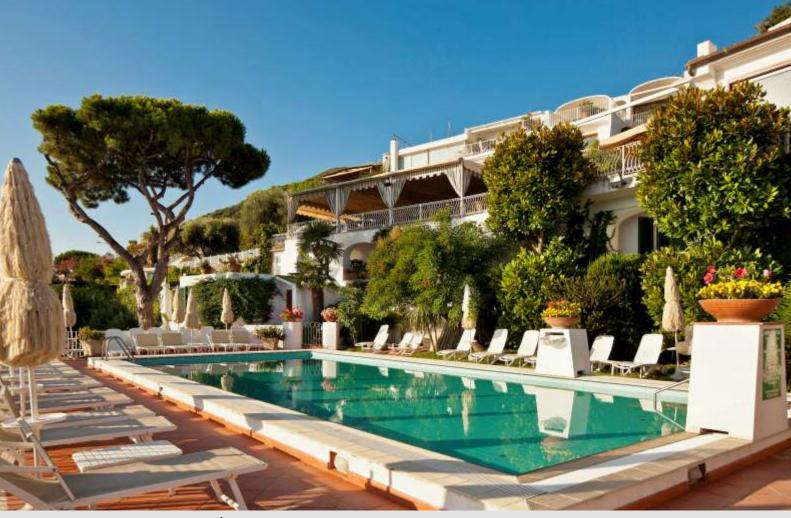

## L'Albergo Della Regina Isabella

Piazza Santa Restituta, 1, 80076 Lacco Ameno (Ischia)

The hotel L'Albergo Della Regina Isabella is one of the best and most luxurious hotels of the island. It is a place where the natural environment and the timeless tradition of hospitality come together in a magical mix rejuvenating for body, mind and spirit. Created in the 50's on the remains of the ancient Greco-Roman ruins by a well-known publisher and film producer Angelo Rizzoli, a complex of a SPA center and a hotel, it still remains one of the most important centers of social life of the island, attracting numerous prestigious sponsored events and celebrities. The interior is decorated in the classical style of Neapolitan baroque. The corridors and lobbies are decorated with genuine Capodimonte ceramic floors, majolica handmade, original works of Salvador Dali. Antique furniture of the XVIII century, bronze chandeliers from Murano glass, antique mirrors of polished silver - everything that is an incomplete list of luxury which will surround you when the doors of the hotel close behind you. Over the years, the rooms have framed the happy moments of celebrities such as Richard Burton and Elizabeth Taylor, Charlie Chaplin and Clark Gable, William Holden and Maria Callas, Alberto Sordi and Al Pacino, Nicolas Cage and Sylvester Stallone, as well as members of the royal families of Europe and the Middle East.

Location: Located in the town of Lacco Ameno, right on the seaside and has a main entrance to the picturesque square of Santa Restituta. It consists of two buildings—"Regina Isabella" (rooms with sea view or garden view) and "Royal Sporting" (all rooms with sea view). Central position of the hotel offers to visit different shops, cafes and restaurants. The bus stop is in about 500 meters away from the hotel.